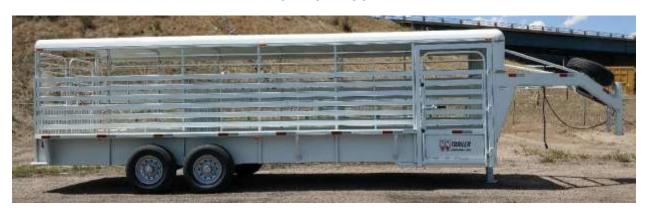

## STOCK # NW324184

## **2022 RUNABOUT**

6.8 X 24

Axles: 2-7000lb Torsion

Spare Tire: Tire Rack on Gooseneck

Coupler: Adjustable 2 5/16" Gooseneck Hitch

Jack: Drop Leg Jack, 2-Speed

Emergency Breakaway System: Switch, Cable, and Battery

Fenders: 7 Gauge

Floor: 2" x 8" Treated Wood

Hinges: Greaseable Exterior Hinges

Crossmember: 4" Channel Gooseneck: 8" Channels

Roof Bows: 1.6 HD Steel Round Tubing Roof: Full 18 Gauge Metal Top w/ 6" Radius Wall Standards: 1.6 HD Steel Round Tubing

Divider: Divider Gate

Rear Bumper: Pipe Rear Bumper

Lights: LED Lights

Rear Gate: Full Swing Half Slide Rear Gate 6.8 Wide

Side Door: Full Access Door, Right Side Paint: White with Black Pin Stripe

Po Box 281 Cheyenne, Wy 82003 4194 West 5th Street Cheyenne, Wy 82007 307-632-0600