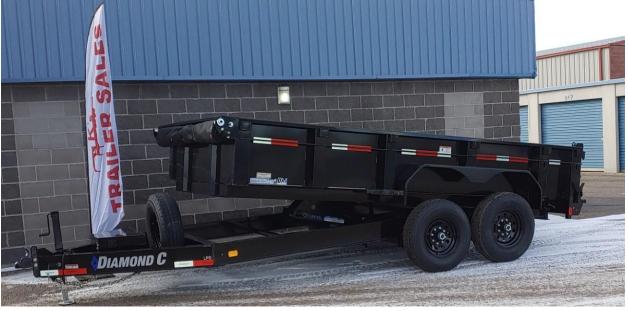

## STOCK # M1241629 MODEL #LPD207L 14X82 DIAMOND C LOW PROFILE DUMP TRAILER

## 14'X82"

GVWR: 207 Package (14.9K GVWR) AXLES: 2-7000 LB Super Lube, Self-Adjust Electric Brakes DUMP MAIN FRAME: 8" x 10 lb I-Beam Frame DUMP BODY FRAME: 5"x 2" Rectangular Tube TONGUE: Integral with Frame, w/ Pump Box **BODY THICKNESS: 10 Gauge Body, Sides Integral with Floor** SIDES: 24" Tall CROSS-MEMBERS: 3" I- Beam on 16" Centers **PAINT COLOR: Black** COUPLER: 2 5/16", 21000 lb Demco EZ-Latch Adjustable JACK: 7000 lb Drop-Leg **LIGHTS: All LED Lights STAKE POCKETS: Stake Pockets on each Upright TARP: Tarp Brackets BRAKES: Electric Drums** GATE: 3-Way Gate RAMPS: 72" Rear Slide-In Ramps (3" Channel) SCISSOR LIFT HOIST: 6" x 15" Scissor Lift Hoist **HYDRAULIC SYSTEM: Power Up, Power Down** BATTERY/CHARGER: Group 27 Series Battery with 110V 5amp Charger **BED CONTROLL: Corded Remote, 14'** TIRE SIZE: 235/80R16 Radial WHEEL COLOR: Silver **SPARE WHEEL COLOR: Silver** SPARE TIRE SIZE: 235/80R16 Radial Spare FENDERS: 14 Gauge Teardrop, Diamond Plate