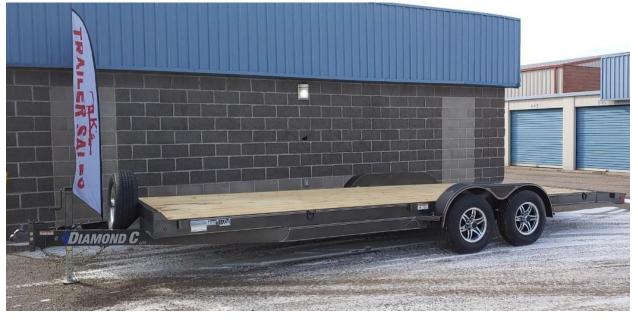

## STOCK # M1241445 MODEL # GTF252 22x82 DIAMOND C GENERAL TANDEM FLATBED

## 22X82

GVWR: 252 Package (9890 lb GVWR) AXLES: 2-5200lb Super Lube, 2 Electric Brakes FRAME: 6" Channel TONGUE: 6" Channel, Full Wrap CROSS-MEMBERS: 3" Engineered Channel (10 Gauge) on 16" Centers FLOOR: 2" Treated Lumber **BUMP RAIL: 10" Formed Bumper PAINT: Metallic Gray** COUPLER: 2 5/16"- 21,000 lb Demco EX-Latch Adjustable JACK: 7000 lb Drop-Leg Jack **LIGHTS: All LED Lights STAKE POCKETS: 6 Stake Pockets TIE DOWNS: ½ D-Rings** LOADING STYLE: Ramps RAMPS: 60" Rear Slide-In Ramps DOVE: 24" Diamond Plate Dove TIRE SIZE: 225/75R15 Radial WHEEL COLOR: Two Tone Aluminum **SPARE MOUNT: Spare Mount (Front center) SPARE WHEEL COLOR: Two Tone Aluminum Spare** SPARE TIRE SIZE: 225/75R15 Radial Spare FENDERS: 16 Gauge Teardrop with Gravel Guard, Bolt On **FENDERS: Removable Fenders** 