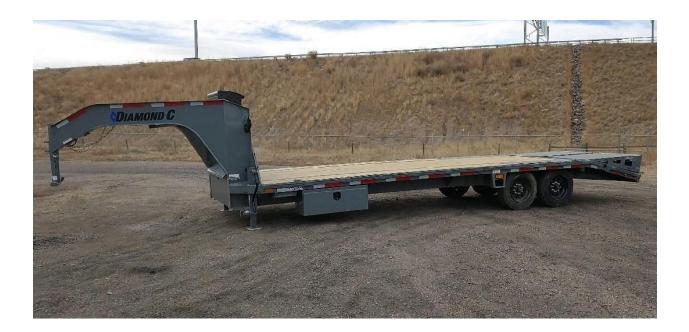

## STOCK # N1257512

## MODEL # FMAX208

## 2022 ENGINEERED BEAM 18K W/ MAX RAMPS

## 25X102

Axle: 2 – 8K Straight Electric Brakes **Suspension: 6- Leaf Slipper Springs** Frame: Engineered Beam w/3" I-Beam **Crossmembers: 16" Centers** Coupler: 25K Bulldog BX1 Neck: 12" Engineered Neck Spare Mount: Fold Down Floor: 2" Treated Floor Dovetail: 60" Self-Cleaning Dove w/Max Ramps Jack: Dual 12K Drop-Leg Winch: 12K Winch Package w/TM-27 Storage: 14"x 14" x 42" Under Slung Box Tie Down: 4 Extra 5/8" D-Rings Tires: ST215/75R17.5 Single, 16-Ply 865 Steel Black Paint: Cement Gray Lights: All LED Flood Lights: Bolt-On LED Flood Lights