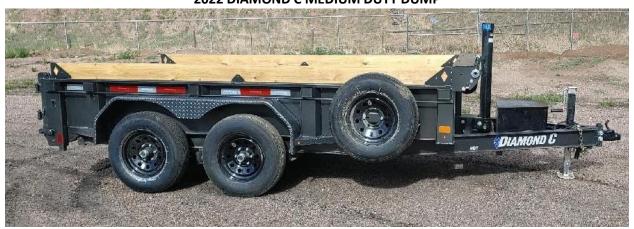

## STOCK # N1254264 MODEL # MDT206 2022 DIAMOND C MEDIUM DUTY DUMP

## 12 X 77

Axle: 2 - 6K Drop

**Suspension: 5-Leaf Slipper Spring** 

Crossmembers: 3" I-Beam on 16" Centers

Dump Body Frame: 3" x 2" 11 Gauge Rectangle Tube

Tongue/Frame: 6" x 8.5lb I-Beam Tarp: 18' Heavy Duty, Black Mesh Three Stage Telescopic Cylinder

Hydraulic System: Power Up, Gravity Down

Jack: 7K Drop Leg

Coupler: 2 5/16", 21K Demco EZ-Latch Sides: 18" Tall, 12 Gauge Integral W/ Floor Board Brackets: Boards and Raised Floor

**Gate: 3 Way Dump Gate** 

**Storage: Steel Hydraulic Pump Box** 

Ramps: 60" Rear Slide-In, 2" Square Tube

Tire: ST225/75R15, 6 Hole Spare Tire: ST225/75R15, 6 Hole

**Spare Mount: Curb Side** 

Fender: 14 Gauge Teardrop, Diamond Plate, Weld On