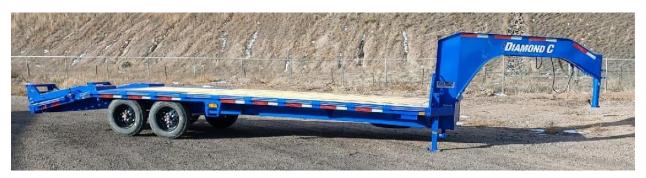

## 2023 DIAMOND C ENGINEERED BEAM FLATBED

25' X 102" Axle: 2 -8K

Brakes: Electric Drum

Suspension: 6-Leaf Slipper Spring Coupler: 25K Bulldog, Round, 2 5/16"

Neck: 12" Engineered Beam

Floor: 2" Treated

DoveTail: 60" Self- Cleaning Jack: Dual 12K Drop-Leg

Ramps: Extreme Duty Knee Ramps

Winch Tray: Yes

Tires: ST215/75R17.5 single, 16 Ply, 865 Steel Black Spare: ST215/75R17.5, Single, 16 Ply, 865 Steel Black Spare Mount: Cable Winch, Retractable, Under Frame

Paint: Dynamic Blue Metallic

Po Box 281 Cheyenne, Wy 82003 4194 West 5th Street Cheyenne, Wy 82007 307-632-0600