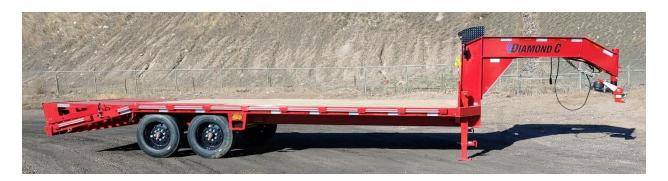

## STOCK # P1269885 MODEL # DOD208 DIAMOND C GOOSENECK DECK OVER

22 x 102

Axle: 2 – 8K Straight Brakes: Electric Brakes Suspension: 8K Torsion

Cross Members: 3" I-Beam on 16" Centers

Frame: 8" x 15lb I-Beam Floor:2" Treated Floor

Coupler: 30K Shocker Hitch, 2 5/16 Ball, Round

Jack: Dual 12 K Drop Leg

Neck: 12" x 16lb I-Beam with Full Width Box Rail: Lace Rail 5" x 2" Rectangular Tube Rub Rail: 3/8", Stake Pockets and Pipe Spools Dovetail: 60" Self-Cleaning Dove with Max Ramps

Winch: 12K

**Step: Mid-Turn, Light Step Combo** 

Tires: ST215/75R17.5, Single, 16 Ply, 865 Steel Black Spare Tire: ST215/75R17.5, Single, 16Ply, 865 Steel Black

**Spare Mount: In Gooseneck** 

**Lights: All LED** 

Flood Lights: Bolt On, 2000 Lumen, 1 Pair

**Clearance Lights: 8 Additional** 

Paint: Red

Po Box 281 Cheyenne, Wy 82003 4194 West 5th Street Cheyenne, Wy 82007 307-632-0600