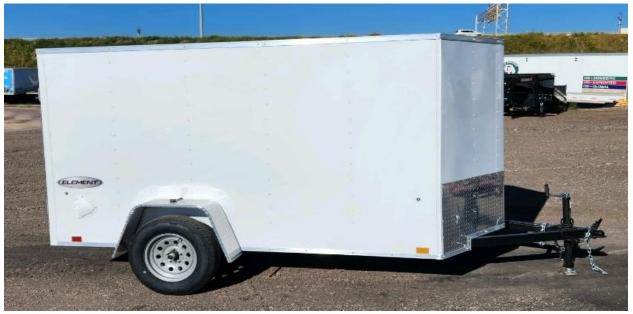

## PT102309 2032 Cargo Express K6010ELVN-030

## 5x10

3" Tube on Main Frame 24" On-Center Crossmembers 3" A-Frame Tube Tongue 24" On-Center Tube Sidewalls 24" On-Center Roof Bows Flat Top, 18" V-Nose 2" A-Frame Ball Coupler Safety Chains 4-Way Electrical Plug 2K Coupler Mounted Jack Rear Ramp Door with Spring Assist **ATP Fenders** Drop Spring Idler Axle Superlube Hubs ST205/75R15 'C' Radial Tires 15" Silver Steel Wheels .030 Aluminum Exterior **Fully Screwed Exterior** Seamless Aluminum Roof 1.5" Top Trim 1.5" Bottom Trim 16" Tall Straight ATP Stone Guard

Sidewall Vents 66" Interior Height High Performance Wood Walls and Trim Lauan Ceiling Liner Strip 3/4" High Performance Wood Flooring LED Dome Light with Switch Bullet LED Marker and Clearance Lights Slimline LED Tail Lights