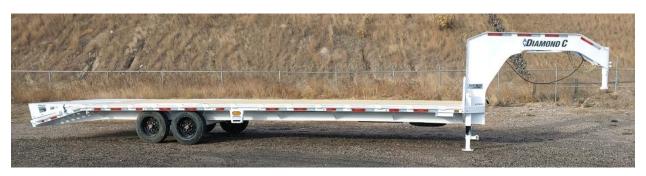

## **MODEL # FMAX 208**

## **2024 DIAMOND C**

32 X 102

Axle: 2 – 8K Straight Brakes: Electric Drum

**Suspension: 8K Torsion Axles** 

Frame: Engineered Beam w/3" I Beam

Crossmembers: On 16" Centers Coupler: 25K, 25/16 Ball

Neck: 6" Taller, 12" Engineered Neck

Floor: 2" Treated Floor

**Dovetail: 60" Self-Cleaning Dove w/ Max Ramps** 

Jack: Dual, 12K, Drop Leg Winch Mounting Tray

Storage: 14" x 14" x 42" Under Slung Box

Tires: ST215/75R17.5 Singl, 18 Ply, 865 Steel Black Spare Tire: ST215/75R17.5 Single, 18 Ply, 865 Steel Black

**Spare Mount: Cable Winch** 

Paint: White Lights: All LED

Po Box 281 Cheyenne, Wy 82003 4194 West 5th Street Cheyenne, Wy 82007 307-632-0600