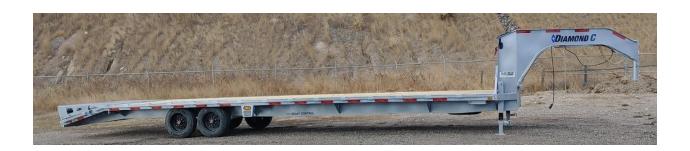

## **STOCK # R1281161**

## Model # FMAX208

## **2024 DIAMOND C**

## 35X102

Axle: 2 – 8K Straight Brakes: Electric Brakes

Suspension: 6- Leaf Slipper Spring Frame: Engineered Beam w/3" I Beam

Crossmembers: On 16" Centers Coupler: 25K, 2 5/16 Ball Neck: 12" Engineered Neck Floor: 2" Treated Floor

**Dovetail: 60" Self Cleaning Dove** 

Ramps: Max Ramps
Jack: Dual 12K Drop Leg
Winch: 12K winch Package

Storage: 14" x 14" x 42" Under Slung Box

Tires: ST215/75R17.5 Single, 18Ply, 865 Steel Black Spare Tire: ST215/75R17.5 Single, 18Ply 865 Steel Black

Spare Mount: Cable Winch

**Paint: Metallic Silver** 

**Lights: LED** 

Po Box 281 Cheyenne, Wy 82003 4194 West 5th Street Cheyenne, Wy 82007 307-632-0600