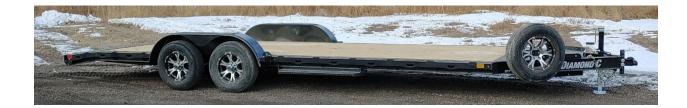

## STOCK # R1281182

Model # GTF206

2024 Diamond C Single Car Hauler

22 x 83 Axle: 2 – 6K Drop Brakes: Electric Brakes Suspension: 5- Leaf Slipper Springs Cross Member: 3" I-Beam on 16" Centers Storage: Lockable V-Tongue W/Lid Coupler: 2 5/16" 21K Demco EZ-Latch Tongue/Frame: 6" x 8.5lb I-Beam Winch Plate: Installed Jack: 7K Drop Leg Dovetail: 24: Diamond Plate Dove Ramps: 60" Rear Slide In Fenders: 16 Guage Tear Drop, Bolt On Floor: 2" Treated Floor Rub Rail: Formed w/Stake Pockets Tires: ST225/75R15 Radial, 6 Hole Aluminum Spare Tire: ST225/75R15 Radial, 6 Hole Aluminum Spare Mount: Passenger Side Paint: Metallic Silver Lights: All LED