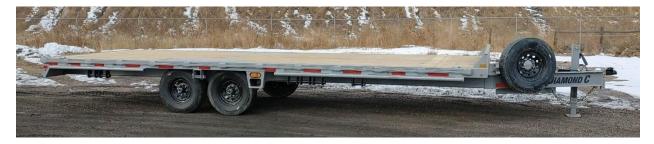

## Stock # R1281392

Model # DEC207

## 2024 Diamond C Deck-Over

24x102 Axle: 2-7K Brakes: Electric Drum Suspension: 6-Leaf Slipper Springs Cross Members: 3" I-Beam on 16" Centers Frame: 8" x 15lb I-Beam Jack: 12K Drop Leg Coupler: 2 5/16" 21K Demco EZ-Latch Tongue: Integral w/Frame Front Bumper: 12" Formed Lace Rail: 5" x 2" Rec Tube Rub Rail: 3/8" w/Stake Pockets and Pipe Spools Floor: 2" Treated Floor Light/Step: 1 Pair Storage: HD V-Tongue Track: Slide Track w/1 Welded Ratchet Ratchets: 6 pieces, 4" Slide Tie Down: 5/8" D-Ring Tires: ST235/80R16, Radial, 14 Ply, 8 Hole Black Spare Tire: ST235/80R16, Radial, 14Ply, 8 Hole Black Spare Mount: Passenger Side Lights: LED Paint: Metallic Silver