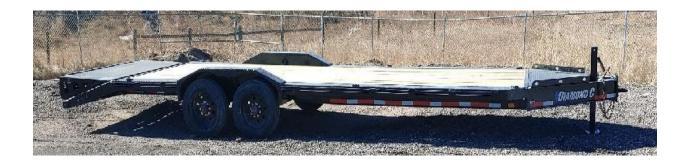

## Diamond C Low Profile Equipment Trailer

26 x 82

Axle: 2 - 10K

Brakes: Electric Brakes

Suspension: 10K Torsion Straight Axles Crossmembers: 3" I-Beam on 16" Centers

Frame: Engineered Beam

Max Wide Package: 3/16" HD Drive-over Fenders w/ Frame Extension

Hitch: Adjustable Flat Mount Pintle Ring

Tongue: Integral w/ Frame

Storage: HD v-Tongue Box w/ Lid

Jack:12K Drop-Leg Jack

Dovetail: 36" Self Cleaning Dove w/ X-Ramp

Floor: 2" Treated Floor

Stake Pockets: 2" x 3/8" Rub Rail w/ Stake Pockets

Tie Down: 4 Extra 5/8" D-Rings (8 Total)

Tires: ST215/75R17.5 Single, 18 Ply 865 Steel Black Spare Tire: ST215/75R17.5 Single, 18 Ply 865 Steel Black

Paint: Black Lights: All LED

Po Box 281 Cheyenne, Wy 82003 4194 West 5th Street Cheyenne, Wy 82007 307-632-0600