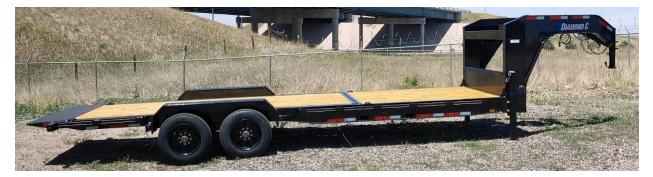

## 2024 Diamond C Tilt Equipment Trailer

24 X 82 Axle:2 - 10K Brakes: Electric Suspension: 10K Straight Torsion Crossmembers: 3" I-Beam on 16" Centers Frame: Engineered Beam Deck: 8' Stationary Deck/ 16' Tilt Bed Tilt: Hydraulically Dampened, Gravity Floor: 2" Treated Floor Neck: 12" Engineered Neck with Winch Tray Coupler: 25K, Round Jack: Dual 20K Hydraulic Stake Pockets: 2" x 3/8" Rub Rail Tie Down: Standard 5/8" D-Rings, 4 Total Fork Holder Spaced at 36" Winch Mounting Tray Fenders: 14 Gauge Tear Drop, Diamond Plate, Bolt-On Tires: ST215/75R17.5 Single, 18 Ply, 865 Steel Black Spare Tire: ST215/75R17.5, Single, 18 Ply, 865 Steel Black Spare Mount: Fold Down Paint: Black