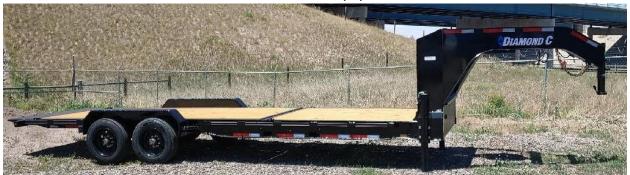

## STOCK # R1289489 MODEL # HDT 218 2024 Diamond C Tilt Equipment Trailer

24X82 Axle: 2 – 10K Brakes: Electric Suspension: 10K Straight Torsion Crossmember: 3" I-Beam on 16" Center Frame: Engineered Beam Tilt: Hydraulically Dampened, Gravity Neck: 12" Engineered Neck w/Gooseneck Tray Coupler: 25K, Round Jack: Dual 20K Hydraulic Floor: 2" Treated Floor Deck: 8' Stationary Deck, 16' Tilt Bed Stake Pockets: 2" x 3/8" Rub Rail w/ Stake Pockets Tie Downs: Standard 5/8" D-Rings, 4 Total Fenders: 14 Gauge Teardrop, Diamond Plate, Bolt-On Winch Mounting Tray Fork Holder Spaced at 36" Tires: ST215/75R17.5, Single, 18 Ply, 865 Steel Black Spare Tire: ST215/75R17.5 Single, 18 Ply, 865 Steel Black Spare Mount: Fold Down Paint: Black