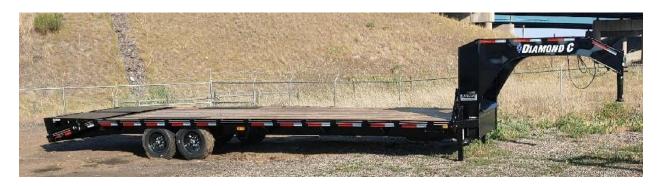

## 2024 Engineered Beam

30 x 102

Axle: 2 - 7K

Brakes: Electric Drum

Suspension: 6- Leaf Slipper Roller Spring

Frame: Engineered Beam w/ 3" I-Beam, 16" Centers

Coupler: 25K Round

Neck: 6" Taller 12" Engineered Nack

Floor: 2" Treated Floor

Dovetail: 60" Self-Cleaning Dove w/Max Ramps

Winch Mounting: Tray in Gooseneck

Jack: Dual 12K Drop-Leg Jack

Storage: 14" x 14" x 42" Underslung Box

Tires: ST235/80R16 Radial, 14 Ply, 8 Hole Black

Spare Tire: ST235/80R16 Radial, 14 Ply, 8 Hole Black

Paint: Black

Po Box 281 Cheyenne, Wy 82003 4194 West 5th Street Cheyenne, Wy 82007 307-632-0600