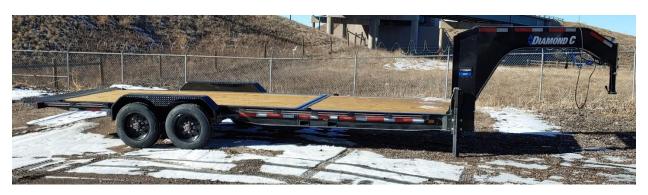

## Diamond C Hydraulically Dampened Tilt Equipment Trailer

24 X 82

Axle: 2 - 10K

Brakes: Electric Drum

Suspension: 10K Torsion Straight

Cross Member: 3" I -Beam on 16" Centers

Frame: Engineered Beam

Deck: 8' Stationary Deck, 16' Tilt Bed Tilt: Hydraulically Dampened, Gravity Charging System: SolarPulse, 7 Watt Coupler: 25K, 2 5/16" Ball, Round