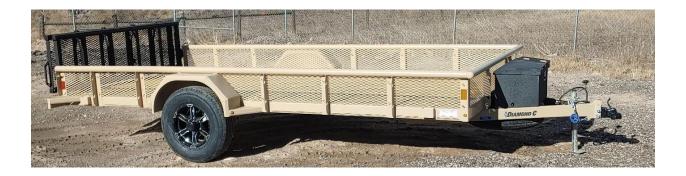

## Diamond C Premium Single Axle Utility

14 X 83

Axle: 1 – 6K Straight Brakes: Electric

Suspension: 5-Leaf Slipper

Frame: 4" Channel w/ 2" Cross Members on 24" Centers Top Rail: 23/8", 13 Gauge Pipe with Expanded Metal Sides

Storage: 10" x 13" Lockable Steel Tongue Box

Coupler: 2" – 10K Demco EX-Latch

Tongue: 4" Channel

Jack: 2K Flip Jack, Top Wind

Ramp Gate: 48" Bi-Fold, 2" square Tube

Fender: 14 Gauge Smooth Floor: 2" Treated Floor

Stake Pockets: 4 Stake Pockets

Tires: ST225/75R15, Radial, 6 Hole Aluminum Spare Tires: ST225/75R15 Radial, 6 Hole Black

Paint: Tactical Tan

Po Box 281 Cheyenne, Wy 82003 4194 West 5th Street Cheyenne, Wy 82007 307-632-0600