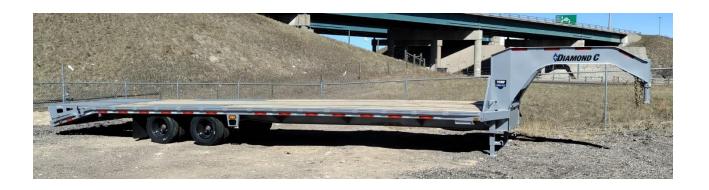

## FMAX212 Gooseneck

35 x 102

Axle: 2 – 12K

Brakes: Electric Brake

Suspension: 6- Leaf Slipper Spring Frame: Engineered Beam w/3" I-Beam

Cross members: On 16" Centers

Coupler: 30K, 2 5/16" Ball

Neck: 12" Engineered Neck w/ Winch Tray

Floor: 2" Oak Floor

Dovetail: 60" Dove w/Max Ramps

Winch: Gooseneck Winch Mounting Tray

Jack: Dual, 12K Drop-Leg

Tires: ST235/80R16, 14Ply, Radial, 8 Hole Black

Spare Tire: ST235/80R16, 14 Ply Radial, 8 Hole Black

Spare Tire Mount: Cable Winch, Under Frame

Paint: Platinum Silver Metallic

Po Box 281 Cheyenne, Wy 82003 4194 West 5th Street Cheyenne, Wy 82007 307-632-0600