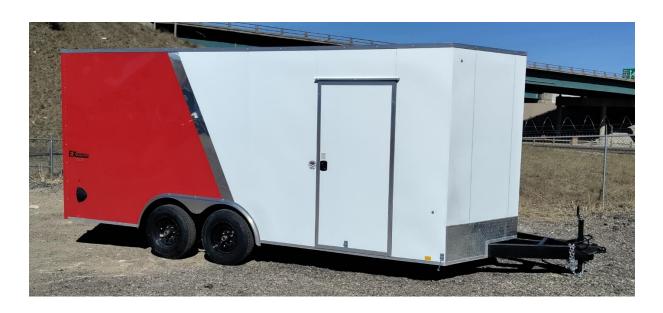

## 2025 Cargo Express

8.5x18

Axle: 2 – 5200lb. Drop Frame: 6" x 2" Steel Tube

Crossmembers: Formed Steel, 16" On-Center

Tongue: 6" x 2" Steel Triple Tube

Additional Height: 6"

Integrated steps: Interior Recessed

Coupler: 25/16" A-Frame

Wall Studs: Steel Tube, 24" On-Center Roof Bows: Steel Tube, 24" On-Center

Front Profile: V-Nose

Side Door: 36" Wide Flush Lock Fenders: Smooth Aluminum

Tires: ST225/75R15

Spare Tire: ST225/75R15

Spare Tire Mount: Interior High Mount

Wheels: 15", 6 Hole Steel

Exterior Finish: .030 Aluminum Exterior Paint: White and Red

Exterior Fastening: Color Matching Screws, VHB Bonded

Stone Guard: 16" ATP Roof: Flat Top Seamless