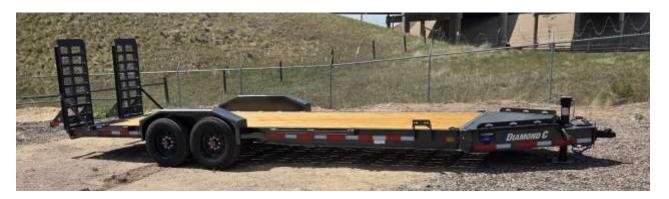

## STOCK #S1300871

## MODEL # LPX208

## Diamond C Low Profile

22 x 80

Ale: 2 – 8K Drop Brakes: Electric

Suspension: 6 – Leaf Slipper Roller Spring Crossmember: 3" I-Beam on 16" Centers

Frame: Engineered Beam

Coupler: 25/16" 21K Demco EZ-Latch Flat Mount

Dove: 24" Diamond Plate w/ Cleats

Ramps: Extra Wide Flip Knee

Jack: Single 15K, 2-Speed Drop Leg

Storage: Heavy Duty V-Tongue Box w/Lid

Floor: 2" Treated

Rub Rail: 2" x 3/8" with Stake Pockets and Pipe Stools

Tie Down: Standard 5/8" D-Rings, 4 Total Fenders: 3/16" Smooth, Super Heavy Duty

Tires: ST215/75R17.5 Single, 18 Ply, 865 Steel Black

Spare Mount: Passenger Side Paint: Carbon Metallic Gray

Po Box 281 Cheyenne, Wy 82003 4194 West 5th Street Cheyenne, Wy 82007 307-632-0600